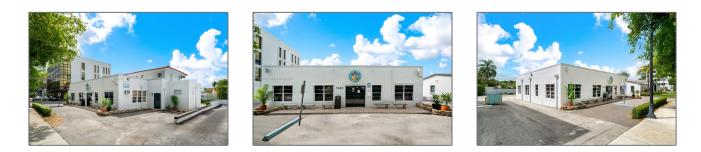

## **Commercial Sale**

- 1920 Coral Way, Miami, Florida 33145

Features

## **Basic Details**

| Property Type:        | <b>Commercial Sale</b> |
|-----------------------|------------------------|
| Property Sub<br>Type: | Office                 |
| Listing Type:         | For Sale               |
| Listing ID:           | A11565423              |
| Price:                | \$2,550,000            |
| Year Built:           | 1947                   |
| Built up area:        | 3,584 Sqft             |
| √ Type of Business    | Medical Office         |