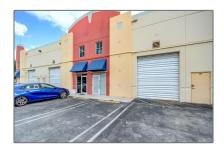

## Commercial Sale

- 6020 NW 99th Ave # 302, Doral, Florida 33178

## Basic Details

| Property Type:        | Commercial Sale                                     |
|-----------------------|-----------------------------------------------------|
| Property Sub<br>Type: | Mixed Use                                           |
| Listing Type:         | For Sale                                            |
| Listing ID:           | A11564292                                           |
| Price:                | \$749,000                                           |
| Year Built:           | 2007                                                |
| Built up area:        | 1,655 Sqft                                          |
| √ Type of Business:   | Office/warehouse<br>Combination, Warehouse<br>Space |