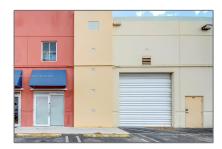

## Commercial Sale

- 6020 NW 99th Ave # 302, Doral, Florida 33178

## Basic Details

| Property Type:        | Commercial Sale                                     |
|-----------------------|-----------------------------------------------------|
| Property Sub<br>Type: | Mixed Use                                           |
| Listing Type:         | For Sale                                            |
| Listing ID:           | A11564292                                           |
| Price:                | \$749,000                                           |
| Year Built:           | 2007                                                |
| Built up area:        | 1,655 Sqft                                          |
| √ Type of Business:   | Office/warehouse<br>Combination, Warehouse<br>Space |