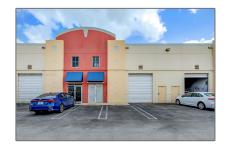

## Commercial Sale

- 6020 NW 99th Ave # 302, Doral, Florida 33178

## Basic Details

| Property Type:        | Commercial Sale                                     |
|-----------------------|-----------------------------------------------------|
| Property Sub<br>Type: | Mixed Use                                           |
| Listing Type:         | For Sale                                            |
| Listing ID:           | A11564292                                           |
| Price:                | \$749,000                                           |
| Year Built:           | 2007                                                |
| Built up area:        | 1,655 Sqft                                          |
| √ Type of Business:   | Office/warehouse<br>Combination, Warehouse<br>Space |