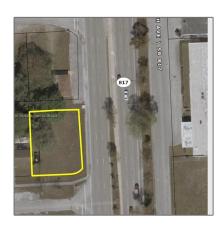

# Commercial Land

- JANN AVE, Opa-Locka, Florida 33054

### Features

√ Lot Features:

Less Than 1 Acre, City Location, Corner Lot

Water Front: 1

# Address Map

| Country:       | US                       |  |
|----------------|--------------------------|--|
| State:         | FL                       |  |
| County:        | <b>Miami-Dade County</b> |  |
| City:          | Opa-Locka                |  |
| Zipcode:       | 33054                    |  |
| Street:        | JANN AVE                 |  |
| Building Name: | PLAT NO 1 OPA<br>LOCKA   |  |
| Floor Number:  | 0                        |  |
| Longitude:     | W81° 44' 55.5"           |  |
| Latitude:      | N25° 54' 31.8"           |  |
| Parcel Number: | 08-21-21-002-0530        |  |