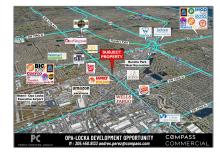

# Commercial Land

- JANN AVE, Opa-Locka, Florida 33054

# Address Map

| Country:       | US                       |  |
|----------------|--------------------------|--|
| State:         | FL                       |  |
| County:        | <b>Miami-Dade County</b> |  |
| City:          | Opa-Locka                |  |
| Zipcode:       | 33054                    |  |
| Street:        | JANN AVE                 |  |
| Building Name: | PLAT NO 1 OPA<br>LOCKA   |  |
| Floor Number:  | 0                        |  |
| Longitude:     | W81° 44' 55.5"           |  |
| Latitude:      | N25° 54' 31.8"           |  |
| Parcel Number: | 08-21-21-002-0530        |  |

Zoning: **6600** 

\_