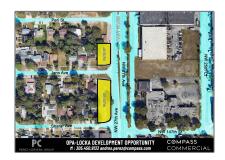

# Commercial Land

- JANN AVE, Opa-Locka, Florida 33054

# Address Map

| Country:       | US                       |  |
|----------------|--------------------------|--|
| State:         | FL                       |  |
| County:        | <b>Miami-Dade County</b> |  |
| City:          | Opa-Locka                |  |
| Zipcode:       | 33054                    |  |
| Street:        | JANN AVE                 |  |
| Building Name: | PLAT NO 1 OPA<br>LOCKA   |  |
| Floor Number:  | 0                        |  |
| Longitude:     | W81° 44' 55.5"           |  |
| Latitude:      | N25° 54' 31.8"           |  |
| Parcel Number: | 08-21-21-002-0530        |  |