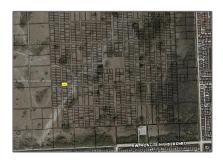

# Commercial Land

- xx SW 36 ST, Miami, Florida 33185

### Address Map

| Country:       | US                       |  |
|----------------|--------------------------|--|
| State:         | FL                       |  |
| County:        | <b>Miami-Dade County</b> |  |
| City:          | Miami                    |  |
| Zipcode:       | 33185                    |  |
| Street:        | xx SW 36 ST              |  |
| Building Name: | ATHOL                    |  |
| Floor Number:  | 0                        |  |
| Longitude:     | W81° 41' 49.1''          |  |
| Latitude:      | N25° 44' 12.1''          |  |
| Parcel Number: | 30-49-17-004-0610        |  |
| Zoning:        | 8900                     |  |