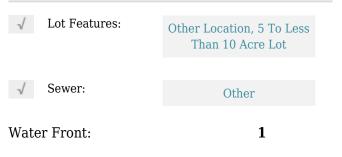

# **Commercial Land**

- SW 137 Ave. at 360 St., Florida City, Florida 33035

### Address Map

| Country:       | US                               |  |
|----------------|----------------------------------|--|
| State:         | FL                               |  |
| County:        | Miami-Dade County                |  |
| City:          | Florida City                     |  |
| Zipcode:       | 33035                            |  |
| Street:        | SW 137 Ave. at 360<br>St.        |  |
| Building Name: | MIAMI LAND &<br>DEVELOPMENT      |  |
| Floor Number:  | 0                                |  |
| Longitude:     | W81° 35' 17.1''                  |  |
| Latitude:      | N25° 26' 4.9''                   |  |
| Direction:     | S.W. 137 AVENUE<br>TO 360 STREET |  |