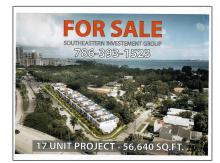

# **Commercial Land**

- 2900 S Miami Ave, Miami, Florida 33129

#### **Basic Details**

| Property Type: | <b>Commercial Land</b> |
|----------------|------------------------|
| Listing Type:  | For Sale               |
| Listing ID:    | A11548917              |
| Price:         | \$10,000,000           |
| Lot Area:      | 1.30 Acre              |