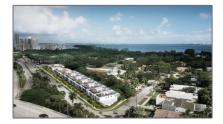

# **Commercial Land**

- 2900 S Miami Ave, Miami, Florida 33129









#### **Basic Details**

| Property Type: | <b>Commercial Land</b> |
|----------------|------------------------|
| Listing Type:  | For Sale               |
| Listing ID:    | A11548917              |
| Price:         | \$10,000,000           |
| Lot Area:      | 1.30 Acre              |

#### Features

| $\checkmark$ Lot Features: | City Location, 1-2.5 Acres |
|----------------------------|----------------------------|
| Water Front:               | 1                          |

## Appliances

 $\checkmark$  Utilities:

No Utilities, None

### Address Map

| Country:       | US                |  |
|----------------|-------------------|--|
| State:         | FL                |  |
| County:        | Miami-Dade County |  |
| City:          | Miami             |  |
| Zipcode:       | 33129