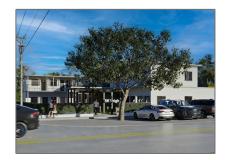

## Commercial Land

- 30 Canal St, Miami Springs, Florida 33166

### **Basic Details**

| Property Type:        | <b>Commercial Land</b> |
|-----------------------|------------------------|
| Property Sub<br>Type: | Income/multifamily     |
| Listing Type:         | For Sale               |
| Listing ID:           | A11563390              |
| Price:                | \$2,380,000            |
| Lot Area:             | 10,000 Acre            |

### Address Map

| Country:       | US                       |  |
|----------------|--------------------------|--|
| State:         | FL                       |  |
| County:        | <b>Miami-Dade County</b> |  |
| City:          | Miami Springs            |  |
| Zipcode:       | 33166                    |  |
| Street:        | 30 Canal St              |  |
| Street Number: | 30                       |  |
| Floor Number:  | 0                        |  |
| Longitude:     | W81° 43' 7.1"            |  |
| Latitude:      | N25° 49' 21''            |  |
| Parcel Number: | 05-30-24-006-1170        |  |
| Zoning:        | 3702                     |  |