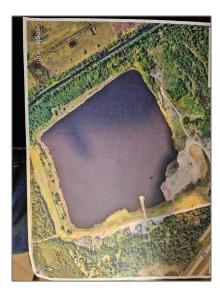

## **Business Opportunity**

- 5000 SW Green Farms Ln, Palm City, Florida 34990

## Address Map

Country: US

State: FL

County: Martin County

City: Palm City

Zipcode: **34990** 

Street: 5000 SW Green

Farms Ln