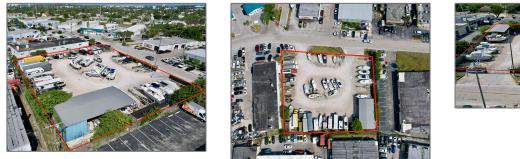

# **Commercial Land**

- 2631 NW 1st Ave, Boca Raton, Florida 33431

### **Basic Details**

| Property Type:        | <b>Commercial Land</b> |
|-----------------------|------------------------|
| Property Sub<br>Type: | Industrial             |
| Listing Type:         | For Sale               |
| Listing ID:           | A11563080              |
| Price:                | \$2,997,000            |
| Lot Area:             | <b>0.83 Acre</b>       |

## Address Map

| Country:       | US                            |  |
|----------------|-------------------------------|--|
| State:         | FL                            |  |
| County:        | Palm Beach County             |  |
| City:          | Boca Raton                    |  |
| Zipcode:       | 33431                         |  |
| Street:        | 2631 NW 1st Ave               |  |
| Street Number: | 2631                          |  |
| Building Name: | BOCA RATON<br>INDUSTRIAL PARK |  |
| Floor Number:  | 0                             |  |
| Longitude:     | W81° 54' 49.5''               |  |
| Latitude:      | N26° 22' 25.6''               |  |