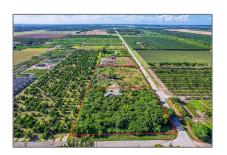

# Commercial Land

- SW 202ND AVE, Homestead, Florida 33034

## Address Map

| Country:                | US                |  |
|-------------------------|-------------------|--|
| State:                  | FL                |  |
| County:                 | Miami-Dade County |  |
| City:                   | Homestead         |  |
| Zipcode:                | 33034             |  |
| Street:                 | SW 202ND AVE      |  |
| Floor Number:           | 0                 |  |
| Longitude:              | W81° 28' 52.2"    |  |
| Latitude:               | N25° 33' 48.3"    |  |
| Parcel Number:          | 30-78-22-000-0195 |  |
| Zoning:                 | 9000              |  |
| √ Street pre Direction: | Sw                |  |