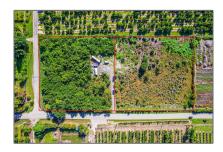

# Commercial Land

- SW 202ND AVE, Homestead, Florida 33034

## Address Map

| Country:                | US                |  |
|-------------------------|-------------------|--|
| State:                  | FL                |  |
| County:                 | Miami-Dade County |  |
| City:                   | Homestead         |  |
| Zipcode:                | 33034             |  |
| Street:                 | SW 202ND AVE      |  |
| Floor Number:           | 0                 |  |
| Longitude:              | W81° 28' 52.2"    |  |
| Latitude:               | N25° 33' 48.3"    |  |
| Parcel Number:          | 30-78-22-000-0195 |  |
| Zoning:                 | 9000              |  |
| √ Street pre Direction: | Sw                |  |