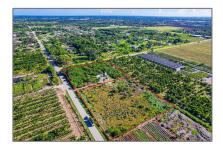

# Commercial Land

- SW 202ND AVE, Homestead, Florida 33034

## Address Map

| Country:                | US                |  |
|-------------------------|-------------------|--|
| State:                  | FL                |  |
| County:                 | Miami-Dade County |  |
| City:                   | Homestead         |  |
| Zipcode:                | 33034             |  |
| Street:                 | SW 202ND AVE      |  |
| Floor Number:           | 0                 |  |
| Longitude:              | W81° 28' 52.2"    |  |
| Latitude:               | N25° 33' 48.3"    |  |
| Parcel Number:          | 30-78-22-000-0195 |  |
| Zoning:                 | 9000              |  |
| √ Street pre Direction: | Sw                |  |