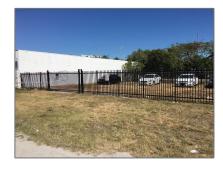

# Commercial Land

- 3301 NW 7th Ave Cir, Miami, Florida 33127

#### **Basic Details**

Property Type: Commercial Land

Listing Type: For Sale

Listing ID: A11560401

Price: \$449,000

Lot Area: 0.09 Acre

## Address Map

US Country: State:  $\mathbf{FL}$ **Miami-Dade County** County: City: Miami Zipcode: 33127 Street: 3301 NW 7th Ave Cir Street Number: 3301 Building Name: **SUWANEE PARK** Floor Number: 0 Longitude: W81° 47' 34.4" Latitude: N25° 48' 27.2" Parcel Number: 01-31-26-008-0320 7700 Zoning: