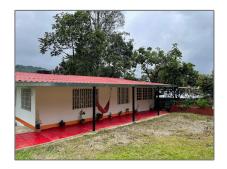

## Commercial Land

- Lote #1, District Of Columbia

#### **Basic Details**

Property Type: Commercial Land
Listing Type: For Sale
Listing ID: A11562079
Price: \$134,000
Lot Area: 449 Acre