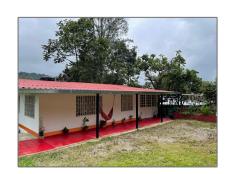

## Commercial Land

- Lote #1, District Of Columbia

#### **Basic Details**

Property Type: Commercial Land
Listing Type: For Sale
Listing ID: A11562079
Price: \$134,000
Lot Area: 449 Acre