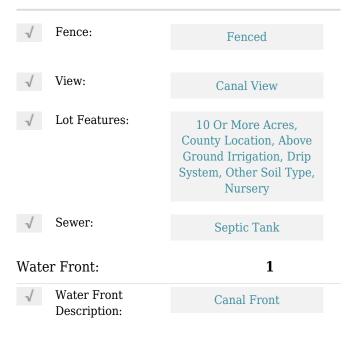

# Commercial Land

- 20850 SW 210th Ave, Miami, Florida 33187





### **Basic Details**

| Property Type: | <b>Commercial Land</b> |  |
|----------------|------------------------|--|
| Listing Type:  | For Sale               |  |
| Listing ID:    | A11171244              |  |
| Price:         | \$13,080               |  |
| Lot Area:      | 13.08 Acre             |  |
|                |                        |  |

#### Features



# Appliances

√ Utilities:

Electricity Connected, Electricity Available, Phone Connected, Water Available, Well Pump

## Address Map

| Country:       | US                    |  |
|----------------|-----------------------|--|
| State:         | FL                    |  |
| County:        | Miami-Dade County     |  |
| City:          | Miami                 |  |
| Zipcode:       | 33187                 |  |
| Street:        | 20850 SW 210th<br>Ave |  |
| Street Number: | 20850                 |  |
| Floor Number:  | 0                     |  |
| Longitude:     | W81° 27' 57.4''       |  |
| Latitude:      | N25° 34' 16''         |  |
| Direction:     | Take KROME AV to      |  |

|                |                          | SW 216th ST, Turn<br>West to 210th AV,<br>Turn North to<br>210th