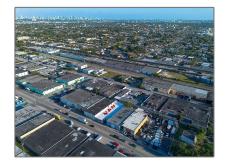

## Commercial Sale

- Address not available!

## Features

| Property Type:                 | <b>Commercial Sale</b>             |
|--------------------------------|------------------------------------|
| Property Sub<br>Type:          | Industrial                         |
| Listing Type:                  | For Sale                           |
| Listing ID:                    | A11557908                          |
| Price:                         | \$1,400,000                        |
| Year Built:                    | 1940                               |
| Built up area:                 | 5,872 Sqft                         |
| $\checkmark$ Type of Business: | Industrial, Light<br>Manufacturing |
|                                |                                    |