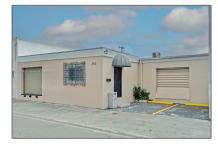

## Commercial Sale

- Address not available!

## Features

| Property Type:                 | <b>Commercial Sale</b>             |
|--------------------------------|------------------------------------|
| Property Sub<br>Type:          | Industrial                         |
| Listing Type:                  | For Sale                           |
| Listing ID:                    | A11557908                          |
| Price:                         | \$1,400,000                        |
| Year Built:                    | 1940                               |
| Built up area:                 | 5,872 Sqft                         |
| $\checkmark$ Type of Business: | Industrial, Light<br>Manufacturing |
|                                |                                    |