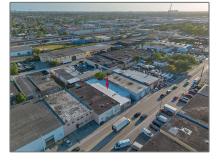

## Commercial Sale

- Address not available!

## Features

| Property Type:                 | <b>Commercial Sale</b>             |
|--------------------------------|------------------------------------|
| Property Sub<br>Type:          | Industrial                         |
| Listing Type:                  | For Sale                           |
| Listing ID:                    | A11557908                          |
| Price:                         | \$1,400,000                        |
| Year Built:                    | 1940                               |
| Built up area:                 | 5,872 Sqft                         |
| $\checkmark$ Type of Business: | Industrial, Light<br>Manufacturing |
|                                |                                    |