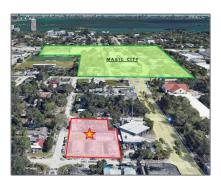

## Address Map

| Country:       | US                             |  |
|----------------|--------------------------------|--|
| State:         | FL                             |  |
| County:        | Miami-Dade County              |  |
| City:          | Miami                          |  |
| Zipcode:       | 33138                          |  |
| Street:        | 6255 NE Miami Pl<br>and 3 more |  |
| Street Number: | 6255                           |  |
| Floor Number:  | 0                              |  |

| Longitude:                 | W81° 48' 17.5''   |
|----------------------------|-------------------|
| Latitude:                  | N25° 50' 0.8''    |
| Parcel Number:             | 01-31-13-056-0500 |
| Zoning:                    | 4600              |
| ✓ Street pre<br>Direction: | Ne                |