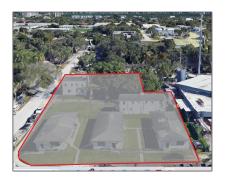

## Address Map

| Country:       | US                             |  |
|----------------|--------------------------------|--|
| State:         | FL                             |  |
| County:        | Miami-Dade County              |  |
| City:          | Miami                          |  |
| Zipcode:       | 33138                          |  |
| Street:        | 6255 NE Miami Pl<br>and 3 more |  |
| Street Number: | 6255                           |  |
| Floor Number:  | 0                              |  |

| Longitude:                 | W81° 48' 17.5''   |
|----------------------------|-------------------|
| Latitude:                  | N25° 50' 0.8''    |
| Parcel Number:             | 01-31-13-056-0500 |
| Zoning:                    | 4600              |
| ✓ Street pre<br>Direction: | Ne                |