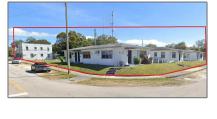

## **Commercial Sale**

- 6255 NE Miami Pl and 3 more, Miami, Florida 33138

## **Basic Details**

| Property Type:        | <b>Commercial Sale</b>        |
|-----------------------|-------------------------------|
| Property Sub<br>Type: | Income/multifamily            |
| Listing Type:         | For Sale                      |
| Listing ID:           | A11561240                     |
| Price:                | \$3,500,000                   |
| Year Built:           | 1946                          |
| Built up area:        | 10,186 Sqft                   |
| Type of Busin         | ess: Residential-multi-family |