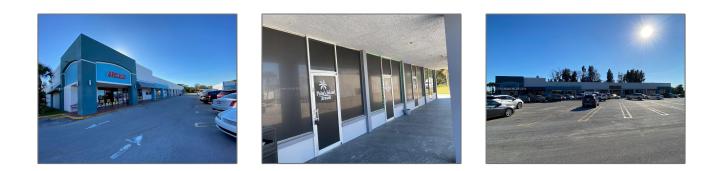

## **Commercial Sale**

- 7121 S Us Hwy 1 Hwy # 7169, Port St. Lucie, Florida 34950

-

## **Basic Details**

| Property Type:        | Commercial Sale                  |
|-----------------------|----------------------------------|
| Property Sub<br>Type: | Retail                           |
| Listing Type:         | For Sale                         |
| Listing ID:           | A11560379                        |
| Price:                | \$16                             |
| Year Built:           | 1975                             |
| Built up area:        | 84,544 Sqft                      |
| √ Type of Business:   | Retail Space, Shopping<br>Center |
|                       |                                  |

## Address Map

| Country:       | US                            |  |
|----------------|-------------------------------|--|
| State:         | FL                            |  |
| County:        | St Lucie County               |  |
| City:          | Port St. Lucie                |  |
| Zipcode:       | 34950                         |  |
| Street:        | 7121 S Us Hwy 1<br>Hwy # 7169 |  |
| Street Number: | 7121                          |  |
| Floor Number:  | 0                             |  |