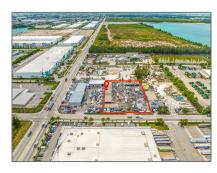

# Commercial Land

- 8720 NW 93rd St, Medley, Florida 33178

US

## Address Map

Country:

| State:         | FL                         |
|----------------|----------------------------|
| County:        | <b>Miami-Dade County</b>   |
| City:          | Medley                     |
| Zipcode:       | 33178                      |
| Street:        | 8720 NW 93rd St            |
| Street Number: | 8720                       |
| Building Name: | R/S OF SUNNY<br>SLOPE GDNS |
| floor Number:  | 0                          |
| Longitude:     | W81° 39' 38.1"             |
| _atitude:      | N25° 51' 24.8"             |
| Parcel Number: | 22-30-04-003-0022          |
| Zoning:        | 7100                       |