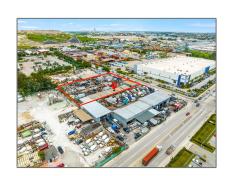

# Commercial Land

- 8720 NW 93rd St, Medley, Florida 33178

US

## Address Map

Country:

| State:         | FL                         |
|----------------|----------------------------|
| County:        | <b>Miami-Dade County</b>   |
| City:          | Medley                     |
| Zipcode:       | 33178                      |
| Street:        | 8720 NW 93rd St            |
| Street Number: | 8720                       |
| Building Name: | R/S OF SUNNY<br>SLOPE GDNS |
| floor Number:  | 0                          |
| Longitude:     | W81° 39' 38.1"             |
| _atitude:      | N25° 51' 24.8"             |
| Parcel Number: | 22-30-04-003-0022          |
| Zoning:        | 7100                       |