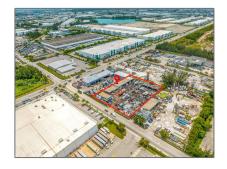

# Commercial Land

- 8720 NW 93rd St, Medley, Florida 33178

US

## Address Map

Country:

| State:         | FL                         |
|----------------|----------------------------|
| County:        | <b>Miami-Dade County</b>   |
| City:          | Medley                     |
| Zipcode:       | 33178                      |
| Street:        | 8720 NW 93rd St            |
| Street Number: | 8720                       |
| Building Name: | R/S OF SUNNY<br>SLOPE GDNS |
| floor Number:  | 0                          |
| Longitude:     | W81° 39' 38.1"             |
| _atitude:      | N25° 51' 24.8"             |
| Parcel Number: | 22-30-04-003-0022          |
| Zoning:        | 7100                       |