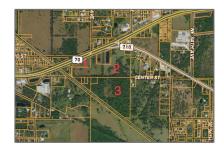

# Commercial Land

- 2358 E SR 70, Okeechobee, Florida 34972

# Address Map

| Country:                | US                             |  |
|-------------------------|--------------------------------|--|
| State:                  | FL                             |  |
| County:                 | <b>Okeechobee County</b>       |  |
| City:                   | Okeechobee                     |  |
| Zipcode:                | 34972                          |  |
| Street:                 | 2358 E SR 70                   |  |
| Street Number:          | 2358                           |  |
| Floor Number:           | 0                              |  |
| Longitude:              | W81° 11' 46.2''                |  |
| Latitude:               | N27° 14' 43.5''                |  |
| Parcel Number:          | 1-14-37-35-0050-00<br>000-0010 |  |
| Zoning:                 | RSF                            |  |
| √ Street pre Direction: | Е                              |  |