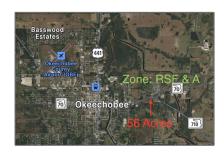

### **Basic Details**

| Property Type: | <b>Commercial Land</b> |
|----------------|------------------------|
| Listing Type:  | For Sale               |
| Listing ID:    | A11559889              |
| Price:         | \$3,900,000            |
| Lot Area:      | 56 Acre                |

# Address Map

| Country:                | US                             |  |
|-------------------------|--------------------------------|--|
| State:                  | FL                             |  |
| County:                 | <b>Okeechobee County</b>       |  |
| City:                   | Okeechobee                     |  |
| Zipcode:                | 34972                          |  |
| Street:                 | 2358 E SR 70                   |  |
| Street Number:          | 2358                           |  |
| Floor Number:           | 0                              |  |
| Longitude:              | W81° 11' 46.2''                |  |
| Latitude:               | N27° 14' 43.5''                |  |
| Parcel Number:          | 1-14-37-35-0050-00<br>000-0010 |  |
| Zoning:                 | RSF                            |  |
| √ Street pre Direction: | Е                              |  |