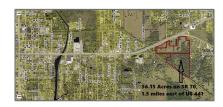

### **Basic Details**

| Property Type: | <b>Commercial Land</b> |
|----------------|------------------------|
| Listing Type:  | For Sale               |
| Listing ID:    | A11559889              |
| Price:         | \$3,900,000            |
| Lot Area:      | 56 Acre                |

# Address Map

| Country:                | US                             |  |
|-------------------------|--------------------------------|--|
| State:                  | FL                             |  |
| County:                 | <b>Okeechobee County</b>       |  |
| City:                   | Okeechobee                     |  |
| Zipcode:                | 34972                          |  |
| Street:                 | 2358 E SR 70                   |  |
| Street Number:          | 2358                           |  |
| Floor Number:           | 0                              |  |
| Longitude:              | W81° 11' 46.2''                |  |
| Latitude:               | N27° 14' 43.5''                |  |
| Parcel Number:          | 1-14-37-35-0050-00<br>000-0010 |  |
| Zoning:                 | RSF                            |  |
| √ Street pre Direction: | Е                              |  |