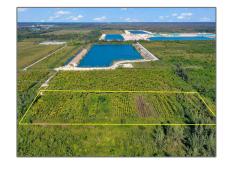

# Commercial Land

- 360th St & 167 Ave, Homestead, Florida 33034

Other

### **Basic Details**

Property Type: Commercial Land

Listing Type: For Sale

Listing ID: A11559225

Price: \$4,298,000

Lot Area: 10 Acre

#### **Features**

✓ Lot Features: 10 Or More Acres, County Location

Water Front: 1

## Address Map

Sewer:

| Country:       | US                       |  |
|----------------|--------------------------|--|
| State:         | FL                       |  |
| County:        | Miami-Dade County        |  |
| City:          | Homestead                |  |
| Zipcode:       | 33034                    |  |
| Street:        | 360th St & 167 Ave       |  |
| Building Name: | MIAMI LAND & DEVELOPMENT |  |
| Floor Number:  | 0                        |  |
| Longitude:     | W81° 32' 21.7"           |  |
| Latitude:      | N25° 25' 59.9''          |  |
| Parcel Number: | 30-79-31-001-0020        |  |
| Zoning:        | 9000                     |  |