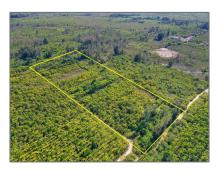

# Commercial Land

- 360th St & 167 Ave, Homestead, Florida 33034

Other

### **Basic Details**

Property Type: Commercial Land

Listing Type: For Sale

Listing ID: A11559225

Price: \$4,298,000

Lot Area: 10 Acre

#### **Features**

✓ Lot Features: 10 Or More Acres, County Location

Water Front: 1

## Address Map

Sewer:

| Country:       | US                       |  |
|----------------|--------------------------|--|
| State:         | FL                       |  |
| County:        | Miami-Dade County        |  |
| City:          | Homestead                |  |
| Zipcode:       | 33034                    |  |
| Street:        | 360th St & 167 Ave       |  |
| Building Name: | MIAMI LAND & DEVELOPMENT |  |
| Floor Number:  | 0                        |  |
| Longitude:     | W81° 32' 21.7"           |  |
| Latitude:      | N25° 25' 59.9''          |  |
| Parcel Number: | 30-79-31-001-0020        |  |
| Zoning:        | 9000                     |  |