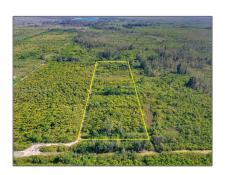

# Commercial Land

- 360th St & 167 Ave, Homestead, Florida 33034

Other

### **Basic Details**

Property Type: Commercial Land

Listing Type: For Sale

Listing ID: A11559225

Price: \$4,298,000

Lot Area: 10 Acre

#### **Features**

✓ Lot Features: 10 Or More Acres, County Location

Water Front: 1

## Address Map

Sewer:

| Country:       | US                       |  |
|----------------|--------------------------|--|
| State:         | FL                       |  |
| County:        | Miami-Dade County        |  |
| City:          | Homestead                |  |
| Zipcode:       | 33034                    |  |
| Street:        | 360th St & 167 Ave       |  |
| Building Name: | MIAMI LAND & DEVELOPMENT |  |
| Floor Number:  | 0                        |  |
| Longitude:     | W81° 32' 21.7"           |  |
| Latitude:      | N25° 25' 59.9''          |  |
| Parcel Number: | 30-79-31-001-0020        |  |
| Zoning:        | 9000                     |  |