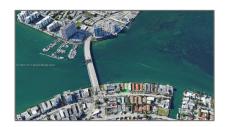

# Commercial Land

- 2140 Bay Dr, Miami Beach, Florida 33141

### Address Map

| Country:       | US                              |  |
|----------------|---------------------------------|--|
| State:         | FL                              |  |
| County:        | Miami-Dade County               |  |
| City:          | Miami Beach                     |  |
| Zipcode:       | 33141                           |  |
| Street:        | 2140 Bay Dr                     |  |
| Street Number: | 2140                            |  |
| Building Name: | ISLE OF<br>NORMANDY MIAMI<br>VI |  |
| Floor Number:  | 0                               |  |
| Longitude:     | W81° 51' 20.3''                 |  |