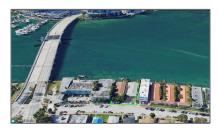

# Commercial Land

- 2140 Bay Dr, Miami Beach, Florida 33141

### Address Map

| Country:       | US                              |  |
|----------------|---------------------------------|--|
| State:         | FL                              |  |
| County:        | Miami-Dade County               |  |
| City:          | Miami Beach                     |  |
| Zipcode:       | 33141                           |  |
| Street:        | 2140 Bay Dr                     |  |
| Street Number: | 2140                            |  |
| Building Name: | ISLE OF<br>NORMANDY MIAMI<br>VI |  |
| Floor Number:  | 0                               |  |
| Longitude:     | W81° 51' 20.3''                 |  |