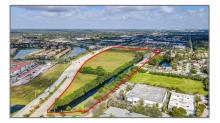

## **Commercial Land**

- 8020 Stirling Rd, Davie, Florida 33024

| Featu | ires |
|-------|------|
|-------|------|

| √ Lot Features: | City Location, Corner<br>Location, Corner Lot,<br>Shopping Center, 25-50<br>Acres |
|-----------------|-----------------------------------------------------------------------------------|
| Water Front:    | 1                                                                                 |
|                 |                                                                                   |

\$75,000,000

28.44 Acre