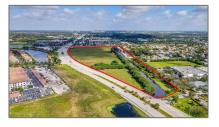

## **Commercial Land**

- 8020 Stirling Rd, Davie, Florida 33024

| Featu | ires |
|-------|------|
|-------|------|

| √ Lot Features: | City Location, Corner<br>Location, Corner Lot,<br>Shopping Center, 25-50<br>Acres |
|-----------------|-----------------------------------------------------------------------------------|
| Water Front:    | 1                                                                                 |
|                 |                                                                                   |

\$75,000,000

28.44 Acre