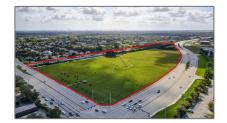

## **Commercial Land**

- 8020 Stirling Rd, Davie, Florida 33024

## Address Map

| Country:       | US                               |  |
|----------------|----------------------------------|--|
| State:         | FL                               |  |
| County:        | <b>Broward County</b>            |  |
| City:          | Davie                            |  |
| Zipcode:       | 33024                            |  |
| Street:        | 8020 Stirling Rd                 |  |
| Street Number: | 8020                             |  |
| Building Name: | EVERGLADES<br>SUGAR & LAND C     |  |
| Floor Number:  | 0                                |  |
| Longitude:     | W81° 45' 3.3''                   |  |
| Latitude:      | N26° 2' 39.9''                   |  |
| Direction:     | The SE corner of<br>Stirling and |  |

| oning: B3 | Parcel Number: |
|-----------|----------------|
|           | Zoning:        |