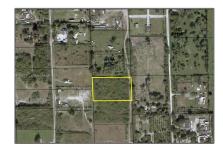

### Address Map

| Country:      | US                |  |
|---------------|-------------------|--|
| State:        | FL                |  |
| County:       | Miami-Dade County |  |
| City:         | Miami             |  |
| Zipcode:      | 33187             |  |
| Street:       | 0                 |  |
| Floor Number: | 0                 |  |
| Longitude:    | W81° 32' 2.3''    |  |
| Latitude:     | N25° 35' 58''     |  |
|               |                   |  |

Direction: FROM State Rd 997

Krome Ave turn WEST on SW 168th St. EAST. Then, drive 3 miles and turn RIGHT (North) on SW 207th Ave. After 1 long block,

the property will be exactly 0.7 miles from SW 168th St. on your left.

Parcel Number: 30-58-28-000-1150

Zoning: **8900** 

\_