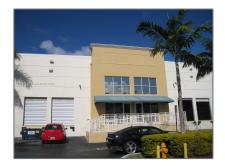

## Commercial Sale

- 3620 NW 115th Ave # 3620, Doral, Florida 33178

## **Basic Details**

Property Type: **Commercial Sale Property Sub Industrial** Type:

Listing Type: **For Sale** 

Listing ID: A11556451

Price: \$12,286

Year Built: 2000

6,410 Sqft Built up area:

Type of Business:

## Address Map

Country: US

State:  $\mathbf{FL}$ 

County: **Miami-Dade County** 

City: **Doral** 

Zipcode: 33178

Street: 3620 NW 115th Ave

# 3620

Street Number: 3620

**DORAL TRADE Building Name:** 

**CENTER** 

Floor Number: 0

Longitude: W81° 36' 56.4"

Latitude: N25° 48' 24.9"

Unit Number: 3620

Direction: LOCATED IN DORAL TRADE CENTER

Parcel Number: 35-30-30-047-0100

Zoning: **7100** 

√ Street pre Nw Direction: