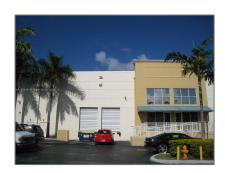

## Commercial Sale

- 3620 NW 115th Ave # 3620, Doral, Florida 33178

## **Basic Details**

Property Type: **Commercial Sale Property Sub Industrial** Type:

Listing Type: **For Sale** 

Listing ID: A11556451

Price: \$12,286

Year Built: 2000

6,410 Sqft Built up area:

Type of Business:

## Address Map

Country: US

State:  $\mathbf{FL}$ 

County: **Miami-Dade County** 

City: **Doral** 

Zipcode: 33178

Street: 3620 NW 115th Ave

# 3620

Street Number: 3620

**DORAL TRADE Building Name:** 

**CENTER** 

Floor Number: 0

Longitude: W81° 36' 56.4"

Latitude: N25° 48' 24.9"

Unit Number: 3620

Direction: LOCATED IN DORAL TRADE CENTER

Parcel Number: 35-30-30-047-0100

Zoning: **7100** 

√ Street pre Nw Direction: