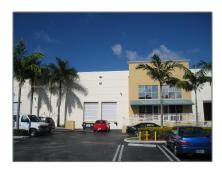

## Commercial Sale

- 3620 NW 115th Ave # 3620, Doral, Florida 33178

## **Basic Details**

Property Type: **Commercial Sale Property Sub Industrial** Type:

Listing Type: **For Sale** 

Listing ID: A11556451

Price: \$12,286

Year Built: 2000

6,410 Sqft Built up area:

Type of Business:

## Address Map

Country: US

State:  $\mathbf{FL}$ 

County: **Miami-Dade County** 

City: **Doral** 

Zipcode: 33178

Street: 3620 NW 115th Ave

# 3620

Street Number: 3620

**DORAL TRADE Building Name:** 

**CENTER** 

Floor Number: 0

Longitude: W81° 36' 56.4"

Latitude: N25° 48' 24.9"

Unit Number: 3620

Direction: LOCATED IN DORAL TRADE CENTER

Parcel Number: 35-30-30-047-0100

Zoning: **7100** 

√ Street pre Nw Direction: