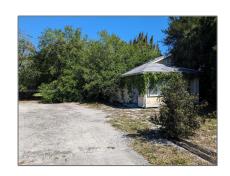

# Commercial Land

- 382 E Midway Road RD, Fort Pierce, Florida 34982









#### **Basic Details**

| Property Type: | <b>Commercial Land</b> |
|----------------|------------------------|
| Listing Type:  | For Sale               |
| Listing ID:    | A11556315              |
| Price:         | \$452,900              |
| Lot Area:      | <b>1.54 Acre</b>       |

#### **Features**

✓ Lot Features: Corner Location, 1-2.5
Acres

Water Front: 1

## **Appliances**



Utilities:

Electricity Connected, Sewer Available, Water Available

### Address Map

| Country:       | US                      |  |
|----------------|-------------------------|--|
| State:         | FL                      |  |
| County:        | St Lucie County         |  |
| City:          | Fort Pierce             |  |
| Zipcode:       | 34982                   |  |
| Street:        | 382 E Midway R