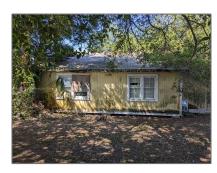

# Commercial Land

- 382 E Midway Road RD, Fort Pierce, Florida 34982









#### **Basic Details**

| Property Type: | <b>Commercial Land</b> |
|----------------|------------------------|
| Listing Type:  | For Sale               |
| Listing ID:    | A11556315              |
| Price:         | \$452,900              |
| Lot Area:      | <b>1.54 Acre</b>       |

#### **Features**

✓ Lot Features: Corner Location, 1-2.5
Acres

Water Front: 1

## **Appliances**



Utilities:

Electricity Connected, Sewer Available, Water Available

### Address Map

| Country:       | US                      |  |
|----------------|-------------------------|--|
| State:         | FL                      |  |
| County:        | St Lucie County         |  |
| City:          | Fort Pierce             |  |
| Zipcode:       | 34982                   |  |
| Street:        | 382 E Midway