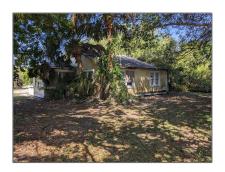

# Commercial Land

- 382 E Midway Road RD, Fort Pierce, Florida 34982









#### **Basic Details**

| Property Type: | <b>Commercial Land</b> |
|----------------|------------------------|
| Listing Type:  | For Sale               |
| Listing ID:    | A11556315              |
| Price:         | \$452,900              |
| Lot Area:      | <b>1.54 Acre</b>       |

#### **Features**

✓ Lot Features: Corner Location, 1-2.5
Acres

Water Front: 1

## **Appliances**



Utilities:

Electricity Connected, Sewer Available, Water Available

### Address Map

| Country:       | US                      |  |
|----------------|-------------------------|--|
| State:         | FL                      |  |
| County:        | St Lucie County         |  |
| City:          | Fort Pierce             |  |
| Zipcode:       | 34982                   |  |
| Street:        | 382 E Midw