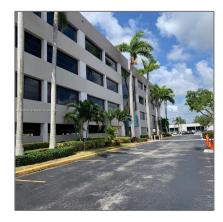

# Commercial Sale

- 4960 SW 72nd Ave # 311, Miami, Florida 33155

#### Property Type: **Commercial Sale Property Sub** Office Type: For Sale Listing Type: Listing ID: A11555191 Price: \$32 Year Built: 1988 Built up area: 45,620 Sqft Type of Business: Office Space, Professional

| Building Name:          | MARINA LAKES<br>PROFESSIONAL                                                                                            |  |
|-------------------------|-------------------------------------------------------------------------------------------------------------------------|--|
| Floor Number:           | 0                                                                                                                       |  |
| Longitude:              | W81° 41' 13.7''                                                                                                         |  |
| Latitude:               | N25° 43' 25.8''                                                                                                         |  |
| Unit Number:            | 311                                                                                                                     |  |
| Direction:              | PALMETTO EXPRESSWAY (826) TO SW 72 AVE. BUILDING IS LOCATED BETWEEN MILLER (SW 56 STREET) AND BIRD ROAD (SW 40 STREET). |  |
| Parcel Number:          | 30-40-23-063-0031                                                                                                       |  |
| Zoning:                 | 7100                                                                                                                    |  |
| √ Street pre Direction: | Sw                                                                                                                      |  |