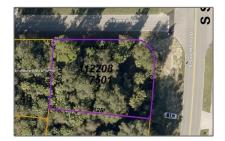

## Address Map

| Country:       | US                     |  |
|----------------|------------------------|--|
| State:         | FL                     |  |
| County:        | Sarasota County        |  |
| City:          | North Port             |  |
| Zipcode:       | 34288                  |  |
| Street:        | SAN MATEO DR           |  |
| Floor Number:  | 0                      |  |
| Longitude:     | W83° 52' 38.5''        |  |
| Latitude:      | N27° 2' 52.7''         |  |
| Parcel Number: | 1122087501             |  |
| Zoning:        | RSF2 -<br>RESIDENTIAL, |  |
|                |                        |  |