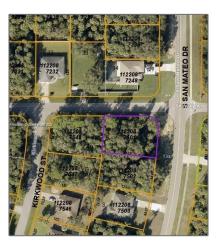

## Address Map

| Country:       | US                     |  |
|----------------|------------------------|--|
| State:         | FL                     |  |
| County:        | Sarasota County        |  |
| City:          | North Port             |  |
| Zipcode:       | 34288                  |  |
| Street:        | SAN MATEO DR           |  |
| Floor Number:  | 0                      |  |
| Longitude:     | W83° 52' 38.5''        |  |
| Latitude:      | N27° 2' 52.7''         |  |
| Parcel Number: | 1122087501             |  |
| Zoning:        | RSF2 -<br>RESIDENTIAL, |  |
|                |                        |  |