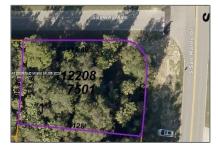

## Address Map

| Country:       | US                     |  |
|----------------|------------------------|--|
| State:         | FL                     |  |
| County:        | Sarasota County        |  |
| City:          | North Port             |  |
| Zipcode:       | 34288                  |  |
| Street:        | SAN MATEO DR           |  |
| Floor Number:  | 0                      |  |
| Longitude:     | W83° 52' 38.5''        |  |
| Latitude:      | N27° 2' 52.7''         |  |
| Parcel Number: | 1122087501             |  |
| Zoning:        | RSF2 -<br>RESIDENTIAL, |  |
|                |                        |  |