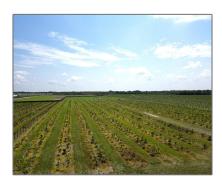

# Commercial Land

- 38400 SW 203rd Ave, Homestead, Florida 33034

### **Basic Details**

Property Type: Commercial Land

Listing Type: For Sale

Listing ID: A11554118

Price: \$1,389,000

Lot Area: 10 Acre

### **Features**

√ Lot Features:

Other Location, 10 Or More Acres, 5 To Less Than 10 Acre Lot

Water Front: 1