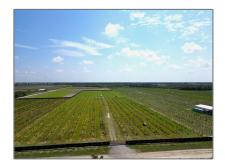

# Commercial Land

- 38400 SW 203rd Ave, Homestead, Florida 33034

### **Basic Details**

Property Type: Commercial Land

Listing Type: For Sale

Listing ID: A11554118

Price: \$1,389,000

Lot Area: 10 Acre

### **Features**

√ Lot Features:

Other Location, 10 Or More Acres, 5 To Less Than 10 Acre Lot

Water Front: 1