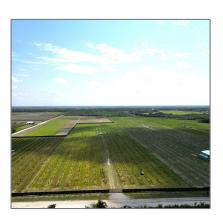

# Commercial Land

- 38400 SW 203rd Ave, Homestead, Florida 33034

### **Basic Details**

Property Type: Commercial Land

Listing Type: For Sale

Listing ID: A11554118

Price: \$1,389,000

Lot Area: 10 Acre

### **Features**

√ Lot Features:

Other Location, 10 Or More Acres, 5 To Less Than 10 Acre Lot

Water Front: 1