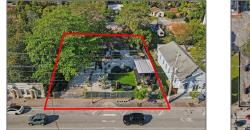

# **Commercial Land**

- 3659 Grand Ave, Miami, Florida 33133

## Address Map

| Country:       | US                |  |
|----------------|-------------------|--|
| State:         | FL                |  |
| County:        | Miami-Dade County |  |
| City:          | Miami             |  |
| Zipcode:       | 33133             |  |
| Street:        | 3659 Grand Ave    |  |
| Street Number: | 3659              |  |
| Building Name: | FROW<br>HOMESTEAD |  |
| Floor Number:  | 0                 |  |
| Longitude:     | W81° 44' 50''     |  |
| Latitude:      | N25° 43' 40.5''   |  |
| Parcel Number: | 01-41-21-007-3970 |  |
| Zoning:        | 6101              |  |
|                |                   |  |