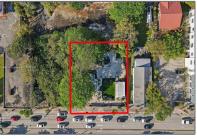

# **Commercial Land**

- 3659 Grand Ave, Miami, Florida 33133

## Address Map

| Country:       | US                |  |
|----------------|-------------------|--|
| State:         | FL                |  |
| County:        | Miami-Dade County |  |
| City:          | Miami             |  |
| Zipcode:       | 33133             |  |
| Street:        | 3659 Grand Ave    |  |
| Street Number: | 3659              |  |
| Building Name: | FROW<br>HOMESTEAD |  |
| Floor Number:  | 0                 |  |
| Longitude:     | W81° 44' 50''     |  |
| Latitude:      | N25° 43' 40.5''   |  |
| Parcel Number: | 01-41-21-007-3970 |  |
| Zoning:        | 6101              |  |
|                |                   |  |