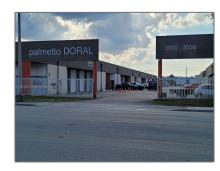

## Commercial Sale

- 3006 NW 79th Ave # 3006, Doral, Florida 33122

## Address Map

| Country:       | US                         |  |
|----------------|----------------------------|--|
| State:         | FL                         |  |
| County:        | Miami-Dade County          |  |
| City:          | Doral                      |  |
| Zipcode:       | 33122                      |  |
| Street:        | 3006 NW 79th Ave<br># 3006 |  |
| Street Number: | 3006                       |  |
| Floor Number:  | 0                          |  |
|                |                            |  |