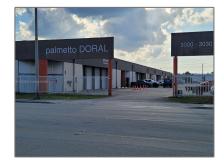

## Commercial Sale

- 3006 NW 79th Ave # 3006, Doral, Florida 33122

## Address Map

| Country:       | US                         |  |
|----------------|----------------------------|--|
| State:         | FL                         |  |
| County:        | Miami-Dade County          |  |
| City:          | Doral                      |  |
| Zipcode:       | 33122                      |  |
| Street:        | 3006 NW 79th Ave<br># 3006 |  |
| Street Number: | 3006                       |  |
| Floor Number:  | 0                          |  |
|                |                            |  |