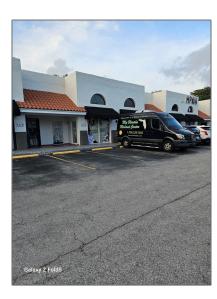

# Commercial Sale

- 1470 NW 107th Ave # 14M, Sweetwater, Florida 33172

Sweetwater

Zipcode:

33172

Street: 1470 NW 107th Ave # 14M Street Number: **1470** Building Name: **New World II** Floor Number: 0 Longitude: W81° 37' 48.6" Latitude: N25° 47' 16.1" Unit Number: 14M Parcel Number: 25-30-31-007-0340 Zoning: **7100** 