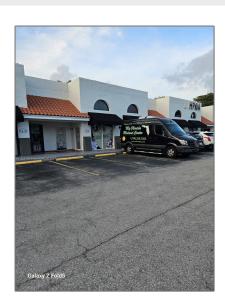

# Commercial Sale

- 1470 NW 107th Ave # 14M, Sweetwater, Florida 33172

Sweetwater

Zipcode:

33172

Street: 1470 NW 107th Ave # 14M Street Number: **1470** Building Name: **New World II** Floor Number: 0 Longitude: W81° 37' 48.6" Latitude: N25° 47' 16.1" Unit Number: 14M Parcel Number: 25-30-31-007-0340 Zoning: **7100** 