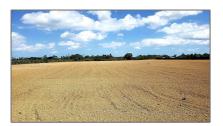

# Commercial Land

- SW 310 St & SW 217th Ave, Homestead, Florida  $33030\,$ 









#### **Basic Details**

| Property Type:        | <b>Commercial Land</b> |  |
|-----------------------|------------------------|--|
| Property Sub<br>Type: | Agriculture            |  |
| Listing Type:         | For Sale               |  |
| Listing ID:           | A11553728              |  |
| Price:                | \$550,000              |  |
| Lot Area:             | 5 Acre                 |  |

#### **Features**

✓ Lot Features:

County Location, Dirt, 5
To Less Than 10 Acre Lot

Sewer:

Septic Tank

Water Front: 1

## **Appliances**



Electricity Connected, Electricity Available

### Address Map

Country:

| Ţ.             |                             |
|----------------|-----------------------------|
| State:         | FL                          |
| County:        | Miami-Dade