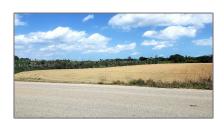

# Commercial Land

- SW 310 St & SW 217th Ave, Homestead, Florida  $33030\,$ 









#### **Basic Details**

| Property Type:        | <b>Commercial Land</b> |  |
|-----------------------|------------------------|--|
| Property Sub<br>Type: | Agriculture            |  |
| Listing Type:         | For Sale               |  |
| Listing ID:           | A11553728              |  |
| Price:                | \$550,000              |  |
| Lot Area:             | 5 Acre                 |  |

#### **Features**

✓ Lot Features:

County Location, Dirt, 5
To Less Than 10 Acre Lot

Sewer:

Septic Tank

Water Front: 1

## **Appliances**



Electricity Connected, Electricity Available

### Address Map

Country:

| Ţ.             |                             |
|----------------|-----------------------------|
| State:         | FL                          |
| County:        | Miami-Dad