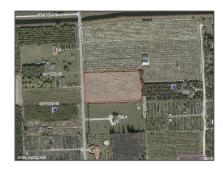

### Address Map

Country:

| Ţ.             |                             |
|----------------|-----------------------------|
| State:         | FL                          |
| County:        | Miami-Dade County           |
| City:          | Homestead                   |
| Zipcode:       | 33030                       |
| Street:        | SW 310 St & SW<br>217th Ave |
| Street Number: | SW 310 St                   |
| Floor Number:  | 0                           |
| Longitude:     | W81° 27' 28.9"              |
| Latitude:      | N25° 26' 51.4"              |
| Direction:     | US1 TO 320 ST               |
|                |                             |

US

WEST, TO 217 AV, RIGHT TO LAND WITH SIGNS ACROSS FROM HOME AT 30900 SW 217 AV.

Parcel Number: **30-78-09-000-0178** 

Zoning: **9000** 

AGRICULTURAL

-