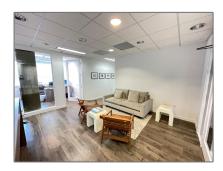

## **Basic Details**

**Commercial Sale** Property Type: **Property Sub** Office Type: For Sale Listing Type: Listing ID: A11553398 Price: \$8,388 Year Built: 1967 2,876 Sqft Built up area: Type of Business: Condominium, Office Space

## Features

√ Heating System: Central Building A/c

√ Cooling System: Central Building A/c

√ Security: Security Guard

√ Parking: Valet, Other

√ Flooring: Vinyl

✓ Lot Features: Corner Lot, Central Business District, Corner