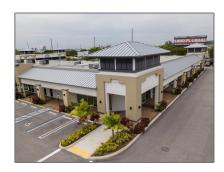

## Commercial Sale

- 2100 NW 107th Ave # 109, Sweetwater, Florida 33172

## **Basic Details**

Property Type: **Commercial Sale** 

**Property Sub** Retail

Type:

Listing Type: **For Sale** 

Listing ID: A11553362

Price: **\$50** 

Year Built: 1991

Built up area: 1,942 Sqft

Type of Business: Retail Space, Shopping Center