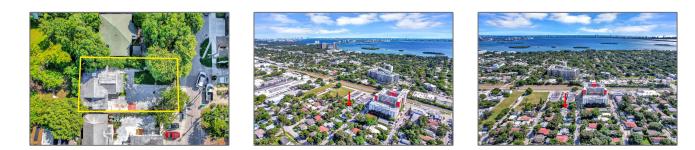

# **Commercial Land**

- 353 NE 57th St, Miami, Florida 33137

# **Basic Details**

| Property Type:        | <b>Commercial Land</b> |  |  |
|-----------------------|------------------------|--|--|
| Property Sub<br>Type: | Residential            |  |  |
| Listing Type:         | For Sale               |  |  |
| Listing ID:           | A11552617              |  |  |
| Price:                | \$475,000              |  |  |
| Lot Area:             | 0.11 Acre              |  |  |

## Address Map

| Country:       | US                     |  |
|----------------|------------------------|--|
| State:         | FL                     |  |
| County:        | Miami-Dade County      |  |
| City:          | Miami                  |  |
| Zipcode:       | 33137                  |  |
| Street:        | 353 NE 57th St         |  |
| Street Number: | 353                    |  |
| Building Name: | DIXIE HIGHWAY<br>TRACK |  |
| Floor Number:  | 0                      |  |
| Longitude:     | W81° 48' 40.2''        |  |
| Latitude:      | N25° 49' 41.5''        |  |
| Parcel Number: | 01-31-13-065-0280      |  |
|                |                        |  |