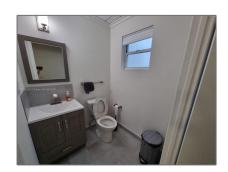

## **Basic Details**

| Property Type:        | Commercial Sale |  |
|-----------------------|-----------------|--|
| Property Sub<br>Type: | Industrial      |  |
| Listing Type:         | For Sale        |  |
| Listing ID:           | A11532990       |  |
| Price:                | \$2,300         |  |
| Year Built:           | 1990            |  |
| Built up area:        | 1,220 Sqft      |  |
| √ Type of Business:   | Industrial      |  |

## Features

| √ Heating System: | Central Individual A/c                                         |
|-------------------|----------------------------------------------------------------|
| √ Cooling System: | Central Individual A/c                                         |
| √ Security:       | Security Lights                                                |
| √ Roof Deck:      | Concrete                                                       |
| √ Flooring:       | Vinyl, Concrete                                                |
| √ Lot Features:   | Central Business District,<br>Shopping Center, Near<br>Airport |
| √ Sewer:          | Other                                                          |
| Water Front:      | 1                                                              |