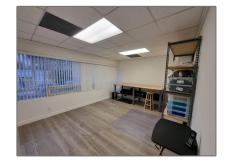

## **Basic Details**

| Property Type:        | Commercial Sale |  |
|-----------------------|-----------------|--|
| Property Sub<br>Type: | Industrial      |  |
| Listing Type:         | For Sale        |  |
| Listing ID:           | A11532990       |  |
| Price:                | \$2,300         |  |
| Year Built:           | 1990            |  |
| Built up area:        | 1,220 Sqft      |  |
| √ Type of Business:   | Industrial      |  |

## Features

| √ Heating System: | Central Individual A/c                                         |
|-------------------|----------------------------------------------------------------|
| √ Cooling System: | Central Individual A/c                                         |
| √ Security:       | Security Lights                                                |
| √ Roof Deck:      | Concrete                                                       |
| √ Flooring:       | Vinyl, Concrete                                                |
| √ Lot Features:   | Central Business District,<br>Shopping Center, Near<br>Airport |
| √ Sewer:          | Other                                                          |
| Water Front:      | 1                                                              |