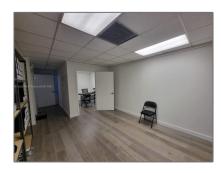

## **Basic Details**

| Property Type:        | Commercial Sale |  |
|-----------------------|-----------------|--|
| Property Sub<br>Type: | Industrial      |  |
| Listing Type:         | For Sale        |  |
| Listing ID:           | A11532990       |  |
| Price:                | \$2,300         |  |
| Year Built:           | 1990            |  |
| Built up area:        | 1,220 Sqft      |  |
| √ Type of Business:   | Industrial      |  |

## Features

| √ Heating System: | Central Individual A/c                                         |
|-------------------|----------------------------------------------------------------|
| √ Cooling System: | Central Individual A/c                                         |
| √ Security:       | Security Lights                                                |
| √ Roof Deck:      | Concrete                                                       |
| √ Flooring:       | Vinyl, Concrete                                                |
| √ Lot Features:   | Central Business District,<br>Shopping Center, Near<br>Airport |
| √ Sewer:          | Other                                                          |
| Water Front:      | 1                                                              |