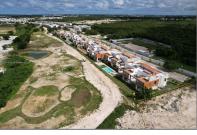

# **Commercial Land**

- Vista Cana, Pc

| Lot Features: | City Location, Shopping<br>Center, 1-2.5 Acres, Near<br>Airport, Golf Course<br>Location |
|---------------|------------------------------------------------------------------------------------------|
| √ Sewer:      | Septic Tank                                                                              |
| Water Front:  | 1                                                                                        |

## Address Map

| Country:       | US                 |  |
|----------------|--------------------|--|
| State:         | Рс                 |  |
| County:        | OUTSIDE of Florida |  |
| Street:        | Vista Cana         |  |
| Floor Number:  | 0                  |  |
| Longitude:     | W69° 34' 27.9''    |  |
| Latitude:      | N18° 38' 1.3''     |  |
| Parcel Number: | 111111002          |  |
| Zoning:        | 0                  |  |