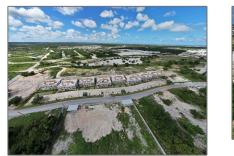

# **Commercial Land**

- Vista Cana, Pc

| Lot Features: | City Location, Shopping<br>Center, 1-2.5 Acres, Near<br>Airport, Golf Course<br>Location |
|---------------|------------------------------------------------------------------------------------------|
| √ Sewer:      | Septic Tank                                                                              |
| Water Front:  | 1                                                                                        |

## Address Map

| Country:       | US                 |  |
|----------------|--------------------|--|
| State:         | Рс                 |  |
| County:        | OUTSIDE of Florida |  |
| Street:        | Vista Cana         |  |
| Floor Number:  | 0                  |  |
| Longitude:     | W69° 34' 27.9''    |  |
| Latitude:      | N18° 38' 1.3''     |  |
| Parcel Number: | 111111002          |  |
| Zoning:        | 0                  |  |