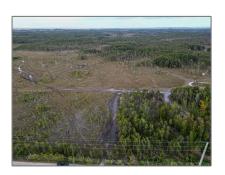

# Commercial Land

- 172 Ave SW 38-39 St, Miami, Florida 33185

### **Basic Details**

Property Type: Commercial Land

Listing Type: For Sale

Listing ID: A11550639

Price: \$950,000

Lot Area: 10 Acre

#### **Features**

✓ Lot Features: Other Location, 10 Or More Acres

Water Front: 1

## Address Map

Parcel Number:

| Country:       | US                              |  |
|----------------|---------------------------------|--|
| State:         | FL                              |  |
| County:        | Miami-Dade County               |  |
| City:          | Miami                           |  |
| Zipcode:       | 33185                           |  |
| Street:        | 172 Ave SW 38-39<br>St          |  |
| Street Number: | 172 Ave                         |  |
| Building Name: | MIAMI<br>EVERGLADE LAND<br>COMP |  |
| Floor Number:  | 0                               |  |
| Longitude:     | W81° 44' 26.8''                 |  |
| Latitude:      | N25° 46' 13.8''                 |  |