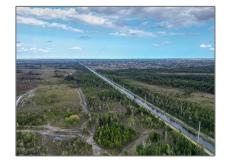

# Commercial Land

- 172 Ave SW 38-39 St, Miami, Florida 33185

### **Basic Details**

Property Type: Commercial Land

Listing Type: For Sale

Listing ID: A11550639

Price: \$950,000

Lot Area: 10 Acre

#### **Features**

✓ Lot Features: Other Location, 10 Or More Acres

Water Front: 1

## Address Map

Parcel Number:

| Country:       | US                              |  |
|----------------|---------------------------------|--|
| State:         | FL                              |  |
| County:        | Miami-Dade County               |  |
| City:          | Miami                           |  |
| Zipcode:       | 33185                           |  |
| Street:        | 172 Ave SW 38-39<br>St          |  |
| Street Number: | 172 Ave                         |  |
| Building Name: | MIAMI<br>EVERGLADE LAND<br>COMP |  |
| Floor Number:  | 0                               |  |
| Longitude:     | W81° 44' 26.8''                 |  |
| Latitude:      | N25° 46' 13.8''                 |  |