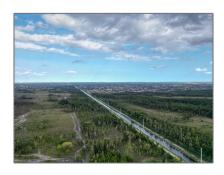

# Commercial Land

- 172 Ave SW 38-39 St, Miami, Florida 33185

### **Basic Details**

Property Type: Commercial Land

Listing Type: For Sale

Listing ID: A11550639

Price: \$950,000

Lot Area: 10 Acre

#### **Features**

✓ Lot Features: Other Location, 10 Or More Acres

Water Front: 1

## Address Map

Parcel Number:

| Country:       | US                              |  |
|----------------|---------------------------------|--|
| State:         | FL                              |  |
| County:        | Miami-Dade County               |  |
| City:          | Miami                           |  |
| Zipcode:       | 33185                           |  |
| Street:        | 172 Ave SW 38-39<br>St          |  |
| Street Number: | 172 Ave                         |  |
| Building Name: | MIAMI<br>EVERGLADE LAND<br>COMP |  |
| Floor Number:  | 0                               |  |
| Longitude:     | W81° 44' 26.8''                 |  |
| Latitude:      | N25° 46' 13.8''                 |  |