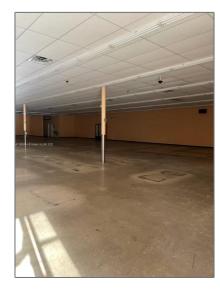

## Basic Details

| Property Type:        | <b>Commercial Sale</b> |
|-----------------------|------------------------|
| Property Sub<br>Type: | Retail                 |
| Listing Type:         | For Sale               |
| Listing ID:           | A11550644              |
| Price:                | \$22                   |
| Year Built:           | 1981                   |
| Lot Area:             | <b>0.98</b> Acre       |
| Built up area:        | 11,264 Sqft            |
| √ Type of Business:   | Retail Space           |

## Features

| √ Heating System: | Central Building A/c                                        |
|-------------------|-------------------------------------------------------------|
| √ Cooling System: | Central Building A/c                                        |
| √ Roof Deck:      | Concrete                                                    |
| √ Parking:        | Guest                                                       |
| √ Flooring:       | Concrete                                                    |
| √ Lot Features:   | City Location, Central<br>Business District, Corner<br>Unit |
| √ Sewer:          | Septic Tank                                                 |
| Water Front:      | 1                                                           |