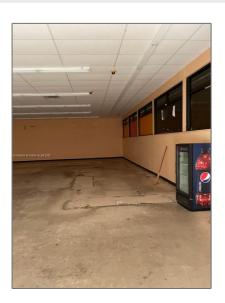

## Basic Details

| Property Type:        | <b>Commercial Sale</b> |
|-----------------------|------------------------|
| Property Sub<br>Type: | Retail                 |
| Listing Type:         | For Sale               |
| Listing ID:           | A11550644              |
| Price:                | \$22                   |
| Year Built:           | 1981                   |
| Lot Area:             | <b>0.98</b> Acre       |
| Built up area:        | 11,264 Sqft            |
| √ Type of Business:   | Retail Space           |

## Features

| √ Heating System: | Central Building A/c                                        |
|-------------------|-------------------------------------------------------------|
| √ Cooling System: | Central Building A/c                                        |
| √ Roof Deck:      | Concrete                                                    |
| √ Parking:        | Guest                                                       |
| √ Flooring:       | Concrete                                                    |
| √ Lot Features:   | City Location, Central<br>Business District, Corner<br>Unit |
| √ Sewer:          | Septic Tank                                                 |
| Water Front:      | 1                                                           |