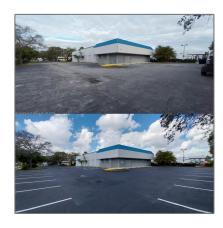

## Commercial Sale

- 725 S Us Highway 1, Fort Pierce, Florida 34950

## Basic Details

| Property Type:        | <b>Commercial Sale</b> |
|-----------------------|------------------------|
| Property Sub<br>Type: | Retail                 |
| Listing Type:         | For Sale               |
| Listing ID:           | A11550644              |
| Price:                | \$22                   |
| Year Built:           | 1981                   |
| Lot Area:             | <b>0.98</b> Acre       |
| Built up area:        | 11,264 Sqft            |
| √ Type of Business:   | Retail Space           |

## Address Map

| Country: | US              |
|----------|-----------------|
| State:   | FL              |
| County:  | St Lucie County |
| City:    | Fort Pierce     |

| Zipcode:                | 34950                              |  |
|-------------------------|------------------------------------|--|
| Street:                 | 725 S Us Highway 1                 |  |
| Street Number:          | 725                                |  |
| Floor Number:           | 0                                  |  |
| Longitude:              | W81° 40' 24.7"                     |  |
| Latitude:               | N27° 26′ 24.2″                     |  |
| Direction:              | located on US<br>Federal Highway 1 |  |
| Parcel Number:          | 2410-711-0024-000<br>-2            |  |
| Zoning:                 | General<br>commercial              |  |
| √ Street pre Direction: | S                                  |  |