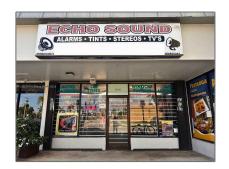

## **Business Opportunity**

- 10166 W Flagler St, Unincorporated Dade County, Florida 33174

## Address Map

| Country:       | US                            |  |
|----------------|-------------------------------|--|
| State:         | FL                            |  |
| County:        | <b>Miami-Dade County</b>      |  |
| City:          | Unincorporated<br>Dade County |  |
| Zipcode:       | 33174                         |  |
| Street:        | 10166 W Flagler St            |  |
| Street Number: | 10166                         |  |
| Floor Number:  | 0                             |  |
| Longitude:     | W81° 38' 23''                 |  |
|                |                               |  |

Latitude: N25° 46' 4.4"

Direction: Shopping Center
Playa del Rey
located in the south
intersection of
Flagler Street and
SW 102nd Ave. Use
GPS please.

Zoning: **6200/COMMERCIA** 

L

√ Street pre Direction: