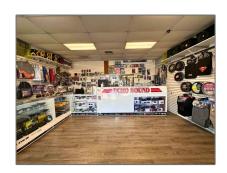

## **Basic Details**

| Property Type:        | Business<br>Opportunity        |
|-----------------------|--------------------------------|
| Property Sub<br>Type: | Commercial                     |
| Listing Type:         | For Sale                       |
| Listing ID:           | A11520508                      |
| Price:                | \$79,900                       |
| Year Built:           | 1987                           |
| √ Type of Business:   | Retail, Service,<br>Automotive |