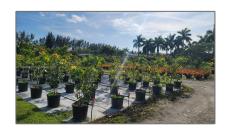

# Commercial Sale

- 13400 SW 216th ST, Miami, Florida 33170

## Address Map

Country: US State:  $\mathbf{FL}$ County: **Miami-Dade County** City: Miami Zipcode: 33170 Street: 13400 SW 216th ST Street Number: 13400 Building Name: **Golden Nursery** Floor Number: 0 Longitude: W81° 35' 27.4" Latitude: N25° 33' 57.7" Direction: GPS, WAZE,