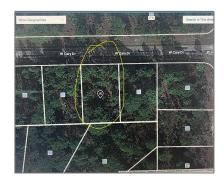

# Commercial Land

- 1022 W CARY DR., Citrus Springs, Florida 34434

## Address Map

| Country:       | US                        |  |
|----------------|---------------------------|--|
| State:         | FL                        |  |
| County:        | <b>Citrus County</b>      |  |
| City:          | Citrus Springs            |  |
| Zipcode:       | 34434                     |  |
| Street:        | 1022 W CARY DR.           |  |
| Street Number: | 1022                      |  |
| Building Name: | CITRUS SPRINGS<br>UNIT 13 |  |
| Floor Number:  | 0                         |  |
| Longitude:     | W83° 32' 53.5"            |  |
| Latitude:      | N28° 57' 57''             |  |

Direction: South of W Citrus

Spring Blvd.

Parcel Number: **18E17S100130** 

09260 0150

Zoning: **PDR/PLANNED** 

**DEVELOP** 

/ Street pre Direction:

W