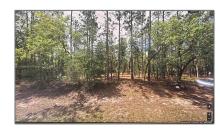

# Commercial Land

- 1022 W CARY DR., Citrus Springs, Florida 34434









#### **Basic Details**

| Property Type:        | Commercial Land  |  |
|-----------------------|------------------|--|
| Property Sub<br>Type: | Residential      |  |
| Listing Type:         | For Sale         |  |
| Listing ID:           | A11546019        |  |
| Price:                | \$17,900         |  |
| Lot Area:             | <b>0.23 Acre</b> |  |

#### **Features**

✓ Lot Features: Less Than 1 Acre, Urban Area Development

√ Sewer: Other

Water Front: 1

### **Appliances**

√ Utilities:

Other Utilities Available, Other

## Address Map

| Country:       | US                        |  |
|----------------|---------------------------|--|
| State:         | FL                        |  |
| County:        | <b>Citrus County</b>      |  |
| City:          | Citrus Springs