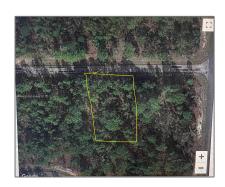

# Commercial Land

- 1022 W CARY DR., Citrus Springs, Florida 34434

## Address Map

| Country:       | US                        |  |
|----------------|---------------------------|--|
| State:         | FL                        |  |
| County:        | <b>Citrus County</b>      |  |
| City:          | Citrus Springs            |  |
| Zipcode:       | 34434                     |  |
| Street:        | 1022 W CARY DR.           |  |
| Street Number: | 1022                      |  |
| Building Name: | CITRUS SPRINGS<br>UNIT 13 |  |
| Floor Number:  | 0                         |  |
| Longitude:     | W83° 32' 53.5"            |  |
| Latitude:      | N28° 57' 57''             |  |

Direction: South of W Citrus

Spring Blvd.

Parcel Number: **18E17S100130** 

09260 0150

Zoning: **PDR/PLANNED** 

**DEVELOP** 

/ Street pre Direction:

W