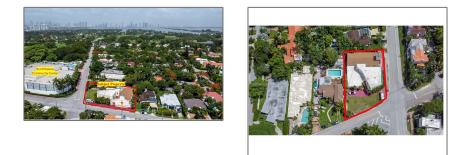

# **Commercial Land**

- 2816 Sheridan Ave, Miami Beach, Florida 33140

### Address Map

| US                                                                              |                                                                                                                                                                                                                                                                                                     |
|---------------------------------------------------------------------------------|-----------------------------------------------------------------------------------------------------------------------------------------------------------------------------------------------------------------------------------------------------------------------------------------------------|
| FL                                                                              |                                                                                                                                                                                                                                                                                                     |
| Miami-Dade County                                                               |                                                                                                                                                                                                                                                                                                     |
| Miami Beach                                                                     |                                                                                                                                                                                                                                                                                                     |
| 33140                                                                           |                                                                                                                                                                                                                                                                                                     |
| 2816 Sheridan Ave                                                               |                                                                                                                                                                                                                                                                                                     |
| 2816                                                                            |                                                                                                                                                                                                                                                                                                     |
| FAIRGREEN                                                                       |                                                                                                                                                                                                                                                                                                     |
| 0                                                                               |                                                                                                                                                                                                                                                                                                     |
| W81° 52' 14.6''                                                                 |                                                                                                                                                                                                                                                                                                     |
| N25° 48' 17.4''                                                                 |                                                                                                                                                                                                                                                                                                     |
| Take 195 to Miami<br>Beach, turn on<br>Prairie Ave go to<br>28th Ave Turn right |                                                                                                                                                                                                                                                                                                     |
|                                                                                 | FL   Miami-Dade County   Miami Beach   Miami Beach   33140   2816 Sheridan Ave   2816 Sheridan Ave   Safa Sheridan Ave   Safa Sheridan Ave   Nasar Safa   Safa Sheridan Ave   Safa Sheridan Ave |