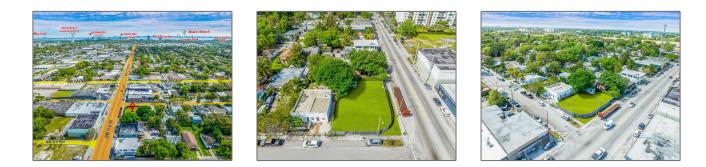

# **Commercial Land**

- 7032 NW 2nd Ct, Miami, Florida 33150

# Address Map

| Country:       | US                  |  |
|----------------|---------------------|--|
| State:         | FL                  |  |
| County:        | Miami-Dade County   |  |
| City:          | Miami               |  |
| Zipcode:       | 33150               |  |
| Street:        | 7032 NW 2nd Ct      |  |
| Street Number: | 7032                |  |
| Building Name: | <b>GROVELAND PK</b> |  |
| Floor Number:  | 0                   |  |
| Longitude:     | W81° 47' 53.6''     |  |
| Latitude:      | N25° 50' 22.9''     |  |
| Parcel Number: | 01-31-13-023-0230   |  |
|                |                     |  |