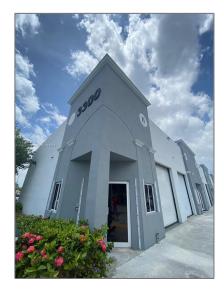

## Commercial Sale

- 3300 NW 112th Ave, Doral, Florida 33172

## Basic Details

| Property Type:        | Commercial Sale                      |
|-----------------------|--------------------------------------|
| Property Sub<br>Type: | Flex Space                           |
| Listing Type:         | For Sale                             |
| Listing ID:           | A11545500                            |
| Price:                | \$4,500                              |
| Year Built:           | 2006                                 |
| Built up area:        | 1,220 Sqft                           |
| √ Type of Business:   | Warehouse Space, Light Manufacturing |

## Address Map

| Country: | US                |  |
|----------|-------------------|--|
| State:   | FL                |  |
| County:  | Miami-Dade County |  |
| City:    | Doral             |  |
| Zipcode: | 33172             |  |
| Street:  | 3300 NW 112th Ave |  |