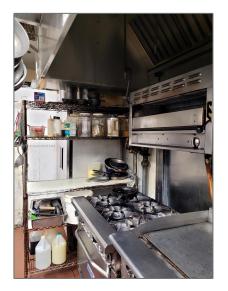

## **Basic Details**

| Property Type:    | Business<br>Opportunity                              |
|-------------------|------------------------------------------------------|
| Listing Type:     | For Sale                                             |
| Listing ID:       | A11546789                                            |
| Price:            | \$250,000                                            |
| Year Built:       | 2008                                                 |
| Type of Business: | Restaurant, Food &<br>Beverage,<br>Bar/tavern/lounge |