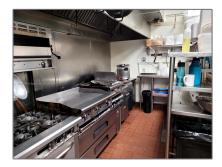

## **Basic Details**

| Property Type:    | Business<br>Opportunity                              |
|-------------------|------------------------------------------------------|
| Listing Type:     | For Sale                                             |
| Listing ID:       | A11546789                                            |
| Price:            | \$250,000                                            |
| Year Built:       | 2008                                                 |
| Type of Business: | Restaurant, Food &<br>Beverage,<br>Bar/tavern/lounge |