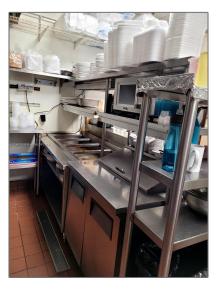

## **Basic Details**

| Property Type:    | Business<br>Opportunity                              |
|-------------------|------------------------------------------------------|
| Listing Type:     | For Sale                                             |
| Listing ID:       | A11546789                                            |
| Price:            | \$250,000                                            |
| Year Built:       | 2008                                                 |
| Type of Business: | Restaurant, Food &<br>Beverage,<br>Bar/tavern/lounge |