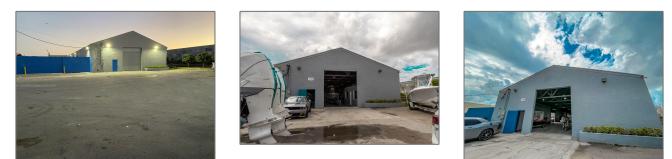

# **Commercial Land**

- 3780 NW 52nd St, Hialeah, Florida 33142

## **Basic Details**

| Property Type:        | <b>Commercial Land</b> |
|-----------------------|------------------------|
| Property Sub<br>Type: | Industrial             |
| Listing Type:         | For Sale               |
| Listing ID:           | A11546289              |
| Price:                | \$3,700,000            |
| Lot Area:             | <b>0.50 Acre</b>       |