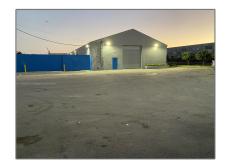

# Commercial Sale

- 3780 NW 52nd St, Hialeah, Florida 33142

#### **Commercial Sale** Property Type: **Property Sub Industrial** Type: Listing Type: For Sale Listing ID: A11546220 \$3,700,000 Price: Year Built: **1943** 10,200 Sqft Built up area: Type of Business: Office/warehouse Combination, Warehouse Space