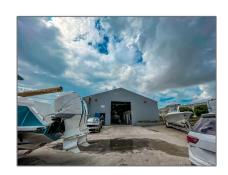

# Commercial Sale

- 3780 NW 52nd St, Hialeah, Florida 33142

#### **Commercial Sale** Property Type: **Property Sub Industrial** Type: Listing Type: For Sale Listing ID: A11546220 \$3,700,000 Price: Year Built: **1943** 10,200 Sqft Built up area: Type of Business: Office/warehouse Combination, Warehouse Space