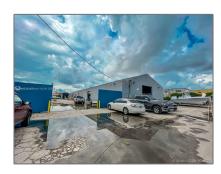

# Commercial Sale

- 3780 NW 52nd St, Hialeah, Florida 33142

#### **Commercial Sale** Property Type: **Property Sub Industrial** Type: Listing Type: For Sale Listing ID: A11546220 \$3,700,000 Price: Year Built: **1943** 10,200 Sqft Built up area: Type of Business: Office/warehouse Combination, Warehouse Space