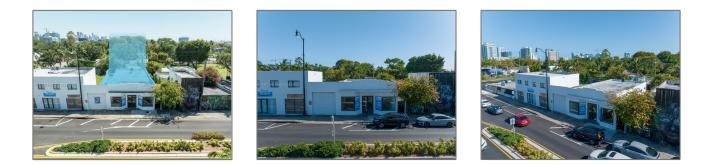

## Commercial Sale

- 260 NW 36th St, Miami, Florida 33127

\_

## **Basic Details**

| Property Type:        | <b>Commercial Sale</b> |
|-----------------------|------------------------|
| Property Sub<br>Type: | Retail                 |
| Listing Type:         | For Sale               |
| Listing ID:           | A11546214              |
| Price:                | \$12,500               |
| Year Built:           | 1949                   |
| Built up area:        | 3,149 Sqft             |
| √ Type of Business    | Retail Space           |