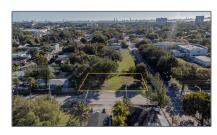

# Commercial Land

- 5001 NW 2nd Ave, Miami, Florida 33127

### Address Map

| 1              |                              |  |
|----------------|------------------------------|--|
| Country:       | US                           |  |
| State:         | FL                           |  |
| County:        | <b>Miami-Dade County</b>     |  |
| City:          | Miami                        |  |
| Zipcode:       | 33127                        |  |
| Street:        | 5001 NW 2nd Ave              |  |
| Street Number: | 5001                         |  |
| Building Name: | RAILWAY SHOPS<br>ADDN 2ND AM |  |
| Floor Number:  | 0                            |  |
| Longitude:     | W81° 48' 1.1"                |  |
| Latitude:      | N25° 49' 17.7"               |  |
| Parcel Number: | 01-31-24-013-1240            |  |
| Zoning:        | 4801                         |  |