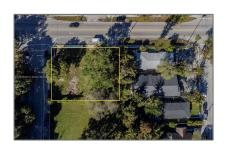

# Commercial Land

- 5001 NW 2nd Ave, Miami, Florida 33127

### Address Map

| 1              |                              |  |
|----------------|------------------------------|--|
| Country:       | US                           |  |
| State:         | FL                           |  |
| County:        | <b>Miami-Dade County</b>     |  |
| City:          | Miami                        |  |
| Zipcode:       | 33127                        |  |
| Street:        | 5001 NW 2nd Ave              |  |
| Street Number: | 5001                         |  |
| Building Name: | RAILWAY SHOPS<br>ADDN 2ND AM |  |
| Floor Number:  | 0                            |  |
| Longitude:     | W81° 48' 1.1"                |  |
| Latitude:      | N25° 49' 17.7"               |  |
| Parcel Number: | 01-31-24-013-1240            |  |
| Zoning:        | 4801                         |  |