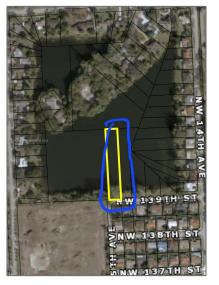

## **Basic Details**

| Property Type: | <b>Commercial Land</b> |
|----------------|------------------------|
| Listing Type:  | For Sale               |
| Listing ID:    | A11545265              |
| Price:         | \$250,000              |
| Lot Area:      | 0.83 Acre              |
|                |                        |
|                |                        |

| ✓ Lot Features:            | Other Location, Less<br>Than 1 Acre, City<br>Location, Urban Area<br>Development, Corner Lot,<br>Regular Lot, Other Lot<br>Description |
|----------------------------|----------------------------------------------------------------------------------------------------------------------------------------|
| √ Sewer:                   | Public Sanitation, None                                                                                                                |
| Water Front:               | 1                                                                                                                                      |
| ✓ Water Front Description: | Lake, Waterfront, Lake<br>Access, Lagoon                                                                                               |