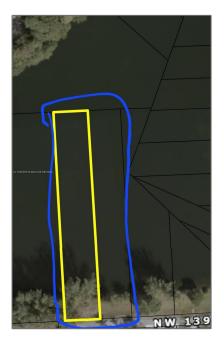

## **Basic Details**

| Property Type: | <b>Commercial Land</b> |
|----------------|------------------------|
| Listing Type:  | For Sale               |
| Listing ID:    | A11545265              |
| Price:         | \$250,000              |
| Lot Area:      | 0.83 Acre              |
|                |                        |
|                |                        |

| ✓ Lot Features:            | Other Location, Less<br>Than 1 Acre, City<br>Location, Urban Area<br>Development, Corner Lot,<br>Regular Lot, Other Lot<br>Description |
|----------------------------|----------------------------------------------------------------------------------------------------------------------------------------|
| √ Sewer:                   | Public Sanitation, None                                                                                                                |
| Water Front:               | 1                                                                                                                                      |
| ✓ Water Front Description: | Lake, Waterfront, Lake<br>Access, Lagoon                                                                                               |